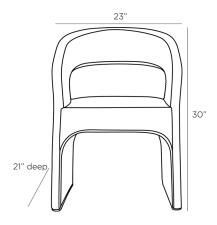

## ITIGA DINING CHAIR

5695

H: 30 IN, W: 23 IN, D: 21 IN Black Washed

Contract Recommendations: Adding a lacquer coating provides additional pro-

Reminiscent of a classic tub chair design, the Itga has been updated with natural materials for an organic vibe. The core of this piece is crafted of pencil rattan, tightly wound into concentric lines to shape the curvature and open-back that comfortably hugs you while seated. A black wash finish enhances its the natural material. Finish will vary.

### DIMENSIONS

Arm H: 26 IN, W: 2 IN, D: 13 IN
Foot Print W: 23 IN, D: 21 IN

Leg H: 14 IN Seat Back Height 15.5 IN

Seat W: 17.5 IN, D: 18.5 IN

Seat Height 18.5 IN

Seat W: 17.5 IN, D: 18.5 IN