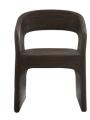

## ITIGA DINING CHAIR

5695

H: 30 IN, W: 23 IN, D: 21 IN Black Washed

Contract Recommendations: Adding a lacquer coating provides additional pro-

Reminiscent of a classic tub chair design, the Itga has been updated with natural materials for an organic vibe. The core of this piece is crafted of pencil rattan, tightly wound into concentric lines to shape the curvature and open-back that comfortably hugs you while seated. A black wash finish enhances its the natural material. Finish will vary.

#### APPEARANCE

Material Rattan
Finish Black Wash
Finish Will Vary true
Top Coat/Sealant false