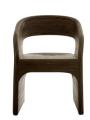

## ITIGA DINING CHAIR

5695

H: 30 IN, W: 23 IN, D: 21 IN Black Washed

Contract Recommendations: Adding a lacquer coating provides additional pro-

Reminiscent of a classic tub chair design, the Itga has been updated with natural materials for an organic vibe. The core of this piece is crafted of pencil rattan, tightly wound into concentric lines to shape the curvature and open-back that comfortably hugs you while seated. A black wash finish enhances its the natural material. Finish will vary.

#### APPEARANCE

Material Rattan
Finish Black Wash
Finish Will Vary true
Top Coat/Sealant false